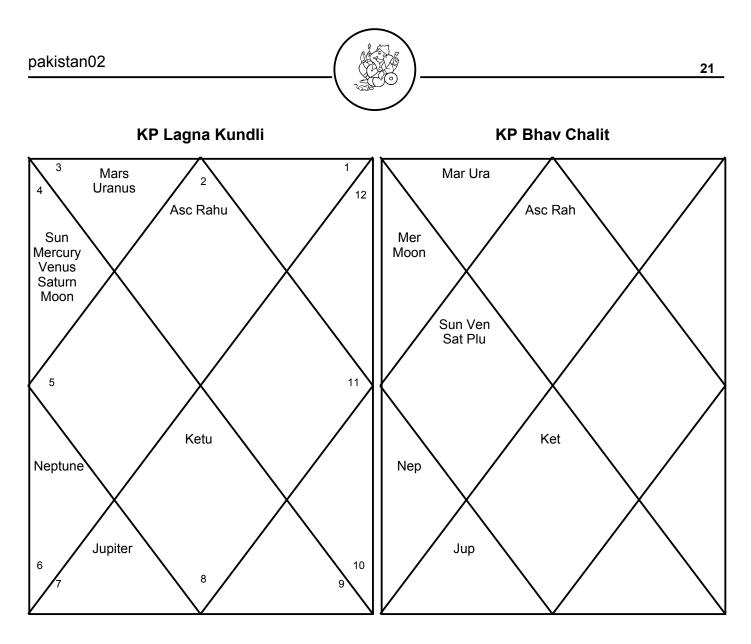

### **Bhav Table**

| Bhav | Bhav Begins |          | Mid Bhav    |          |
|------|-------------|----------|-------------|----------|
| 1    | Aries       | 15:47:48 | Taurus      | 03:09:12 |
| 2    | Taurus      | 15:47:48 | Taurus      | 28:26:23 |
| 3    | Gemini      | 11:04:59 | Gemini      | 23:43:34 |
| 4    | Cancer      | 06:22:09 | Cancer      | 19:00:45 |
| 5    | Leo         | 06:22:09 | Leo         | 23:43:34 |
| 6    | Virgo       | 11:04:59 | Virgo       | 28:26:23 |
| 7    | Libra       | 15:47:48 | Scorpio     | 03:09:12 |
| 8    | Scorpio     | 15:47:48 | Scorpio     | 28:26:23 |
| 9    | Sagittarius | 11:04:59 | Sagittarius | 23:43:34 |
| 10   | Capricorn   | 06:22:09 | Capricorn   | 19:00:45 |
| 11   | Aquarius    | 06:22:09 | Aquarius    | 23:43:34 |
| 12   | Pisces      | 11:04:59 | Pisces      | 28:26:23 |

**Bhav Chalit Chakra** 

Sun Based Upagrahas

| Upagraha    | Lord  | Rashi       | Degrees  | Nakshatra | Charan |
|-------------|-------|-------------|----------|-----------|--------|
| Dhuma       | Mars  | Sagittarius | 11:20:22 | Moola     | 4      |
| Vyatipata   | Rahu  | Cancer      | 18:39:38 | Ashlesha  | 1      |
| Parivesha   | Moon  | Capricorn   | 18:39:38 | Sravana   | 3      |
| Indrachapa  | Venus | Gemini      | 11:20:22 | Aridra    | 2      |
| Upaketu     | Ketu  | Gemini      | 28:00:22 | Punarvasu | 3      |
| Bhukampa    |       | Libra       | 18:00:22 | Swati     | 4      |
| Ulka        |       | Scorpio     | 28:00:22 | Jyestha   | 4      |
| Brahmadanda |       | Aquarius    | 04:40:22 | Dhanishta | 4      |
| Dhwaja      |       | Aries       | 24:40:22 | Bharani   | 4      |