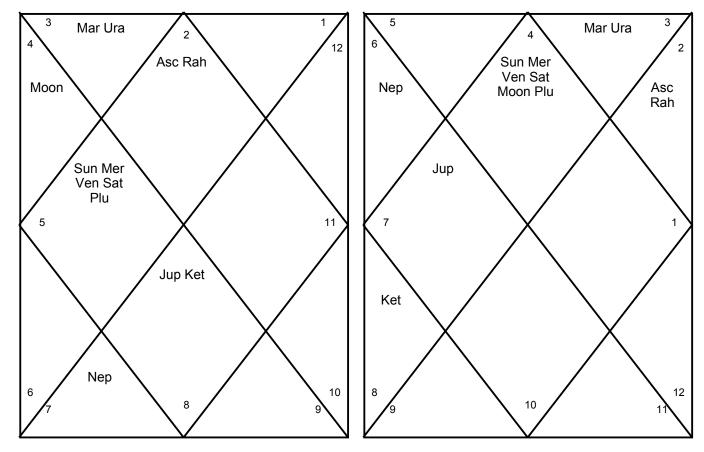

### Sudarshan Chakra

02/14/26/38/50/62/74/86/98/110 01/13/25/37/49/61/73/85/97/109 12/24/36/48/60/72/84/96/108/120 2 1 3 Mar Ura Asc Rah 12 4 Sun Mer 3 5 Sun Mer Ven 4 Mar Ura Ven Sat Moon Plu Sat 6 2 Moon Plu Nep Asc Rah 5 4 Mar Ura 3 Sun Mer 6 2 Ven Sat Nep Moon Plu Asc Rah 5 11 1 7<sub>Jup</sub> 7 1 Jup Ket Ket Nep 12 8 9 10 11 12 8 10 11 9 Ket Jup 10 6 9 8 06/18/30/42/54/66/78/90/102 07/19/31/43/55/67/79/91/103 08/20/32/44/56/68/92/104

Besides the Ascendant, the Moon and the Sun are also considered as reckoning points individually. Sudarshana Chakra gives the combined view of the horoscope from these three different reckoning points - the Ascendant, the Moon and the Sun - at a glance.

Auspicious and inauspicious happenings and the age periods of their occurences are predicted from Sudarshan Chakra.