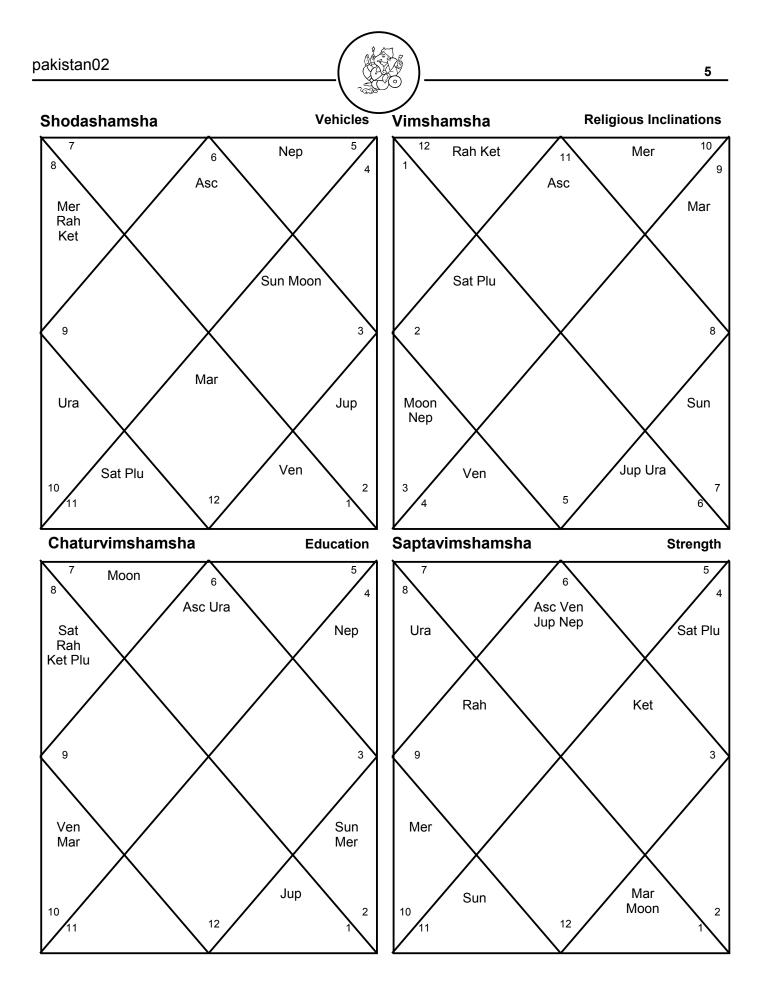

| Libra   | 25:52:35   | Vishakha     | Jupiter  | 2        | Direct | -         |
| Saturn    | Cancer  | 20:28:21   | Ashlesha     | Mercury  | 2        | Direct | -         |
| Moon      | Cancer  | 04:18:01   | Pushyami     | Saturn   | 1        | Direct | Own House |
| Rahu      | Taurus  | 05:44:11   | Krittika     | Sun      | 3        | Retro  | Exalted   |
| Ketu      | Scorpio | 05:44:11   | Anuradha     | Saturn   | 1        | Retro  | Exalted   |
| Uranus    | Gemini  | 02:03:03   | Mrigsiras    | Mars     | 3        | Direct | -         |
| Neptune   | Virgo   | 15:42:17   | Hasta        | Moon     | 2        | Direct | -         |
| Pluto     | Cancer  | 20:06:20   | Ashlesha     | Mercury  | 2        | Direct | -         |

### **Planetary Positions at Birth Time**















### **Bhav Table**

| Bhav | Bhav Begins |          | Mid Bhav    |          |
|------|-------------|----------|-------------|----------|
| 1    | Aries       | 15:47:48 | Taurus      | 03:09:12 |
| 2    | Taurus      | 15:47:48 | Taurus      | 28:26:23 |
| 3    | Gemini      | 11:04:59 | Gemini      | 23:43:34 |
| 4    | Cancer      | 06:22:09 | Cancer      | 19:00:45 |
| 5    | Leo         | 06:22:09 | Leo         | 23:43:34 |
| 6    | Virgo       | 11:04:59 | Virgo       | 28:26:23 |
| 7    | Libra       | 15:47:48 | Scorpio     | 03:09:12 |
| 8    | Scorpio     | 15:47:48 | Scorpio     | 28:26:23 |
| 9    | Sagittarius | 11:04:59 | Sagittarius | 23:43:34 |
| 10   | Capricorn   | 06:22:09 | Capricorn   | 19:00:45 |
| 11   | Aquarius    | 06:22:09 | Aquarius    | 23:43:34 |
| 12