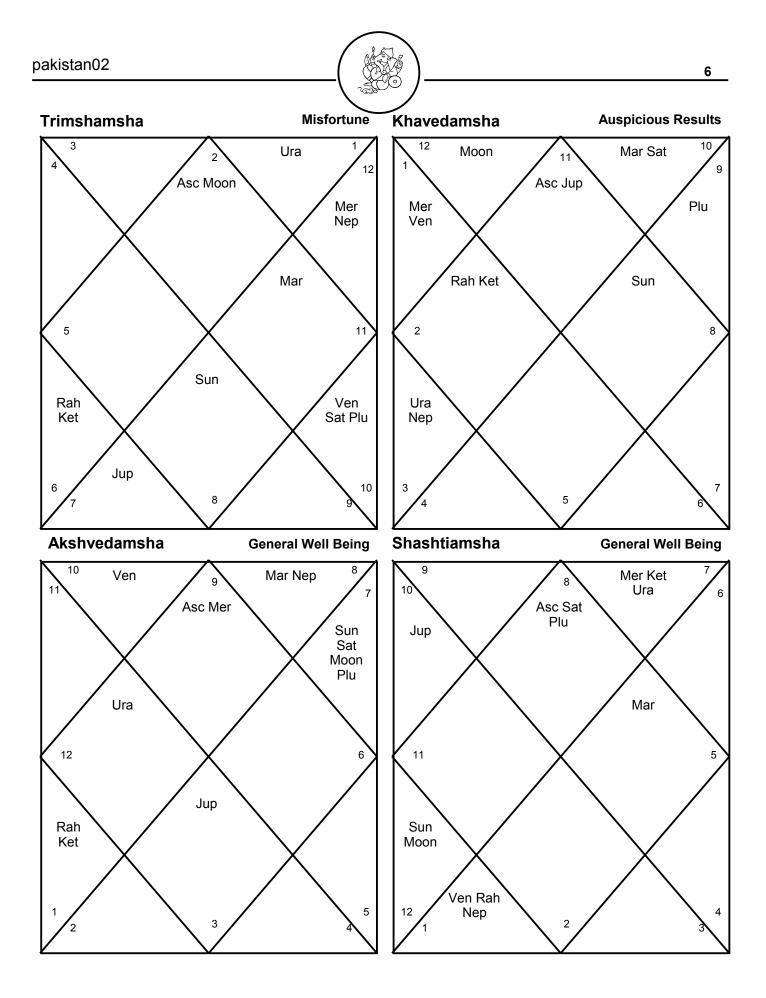

Libra   | 25:52:35   | Vishakha     | Jupiter  | 2        | Direct | -         |
| Saturn    | Cancer  | 20:28:21   | Ashlesha     | Mercury  | 2        | Direct | -         |
| Moon      | Cancer  | 04:18:01   | Pushyami     | Saturn   | 1        | Direct | Own House |
| Rahu      | Taurus  | 05:44:11   | Krittika     | Sun      | 3        | Retro  | Exalted   |
| Ketu      | Scorpio | 05:44:11   | Anuradha     | Saturn   | 1        | Retro  | Exalted   |
| Uranus    | Gemini  | 02:03:03   | Mrigsiras    | Mars     | 3        | Direct | -         |
| Neptune   | Virgo   | 15:42:17   | Hasta        | Moon     | 2        | Direct | -         |
| Pluto     | Cancer  | 20:06:20   | Ashlesha     | Mercury  | 2        | Direct | -         |

### **Planetary Positions at Birth Time**















### **Bhav Table**

| Bhav | Bhav Begins |          | Mid Bhav    |          |
|------|-------------|----------|-------------|----------|
| 1    | Aries       | 15:47:48 | Taurus      | 03:09:12 |
| 2    | Taurus      | 15:47:48 | Taurus      | 28:26:23 |
| 3    | Gemini      | 11:04:59 | Gemini      | 23:43:34 |
| 4    | Cancer      | 06:22:09 | Cancer      | 19:00:45 |
| 5    | Leo         | 06:22:09 | Leo         | 23:43:34 |
| 6    | Virgo       | 11:04:59 | Virgo       | 28:26:23 |
| 7    | Libra       | 15:47:48 | Scorpio     | 03:09:12 |
| 8    | Scorpio     | 15:47:48 | Scorpio     | 28:26:23 |
| 9    | Sagittarius | 11:04:59 | Sagittarius | 23:43:34 |
| 10   | Capricorn   | 06:22:09 | Capricorn   | 19:00:45 |
| 11   | Aquarius    | 06:22:09 | Aquarius    | 23:43:34 |
| 12   |