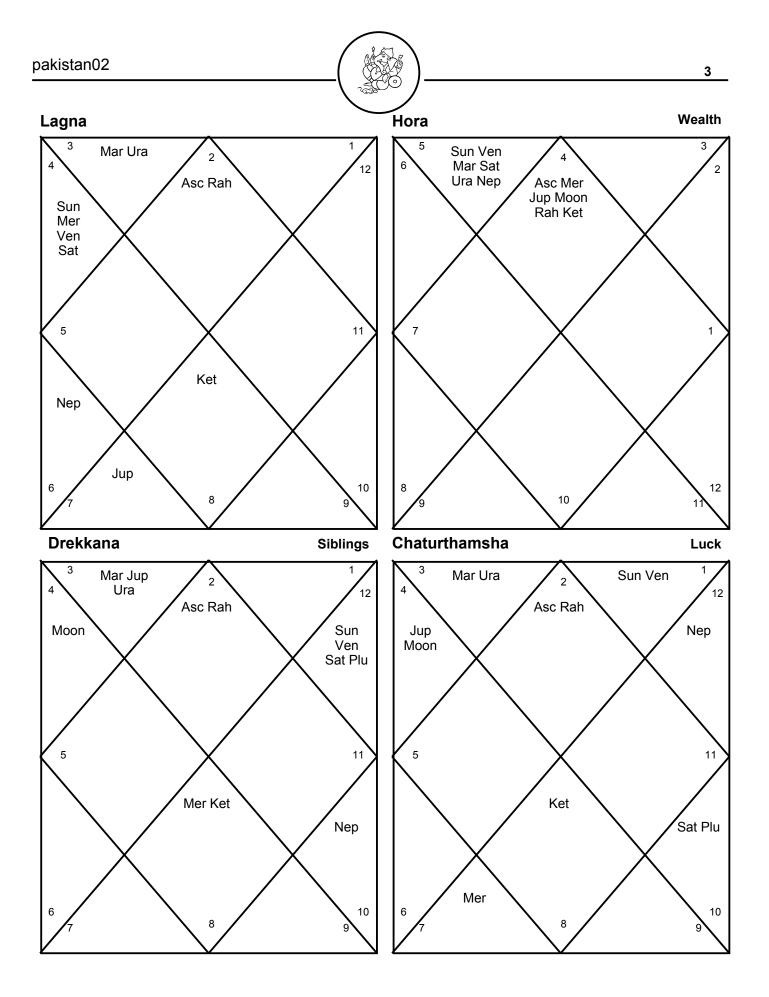

### mumtaz abro - hyderabad pakistan

Generated by Horoscope Explorer (c) Public Software Library India Pvt Ltd - www.itbix.com

|           |         | i lanctary | r usitions a |          | <u> </u> |        |           |
|-----------|---------|------------|--------------|----------|----------|--------|-----------|
| Planets   | Rashi   | Degrees    | Nakshatra    | Nak Lord | Pad      | Dir    | Dignity   |
| Ascendant | Taurus  | 03:09:12   | Krittika     | Sun      | 2        |        | -         |
| Sun       | Cancer  | 28:00:22   | Ashlesha     | Mercury  | 4        | Direct | -         |
| Mercury   | Cancer  | 13:42:34   | Pushyami     | Saturn   | 4        | Direct | -         |
| Venus     | Cancer  | 22:35:03   | Ashlesha     | Mercury  | 2        | Direct | -         |
| Mars      | Gemini  | 07:28:01   | Aridra       | Rahu     | 1        | Direct | -         |
| Jupiter   | Libra   | 25:52:35   | Vishakha     | Jupiter  | 2        | Direct | -         |
| Saturn    | Cancer  | 20:28:21   | Ashlesha     | Mercury  | 2        | Direct | -         |
| Moon      | Cancer  | 04:18:01   | Pushyami     | Saturn   | 1        | Direct | Own House |
| Rahu      | Taurus  | 05:44:11   | Krittika     | Sun      | 3        | Retro  | Exalted   |
| Ketu      | Scorpio | 05:44:11   | Anuradha     | Saturn   | 1        | Retro  | Exalted   |
| Uranus    | Gemini  | 02:03:03   | Mrigsiras    | Mars     | 3        | Direct | -         |
| Neptune   | Virgo   | 15:42:17   | Hasta        | Moon     | 2        | Direct | -         |
| Pluto     | Cancer  | 20:06:20   | Ashlesha     | Mercury  | 2        | Direct | -         |